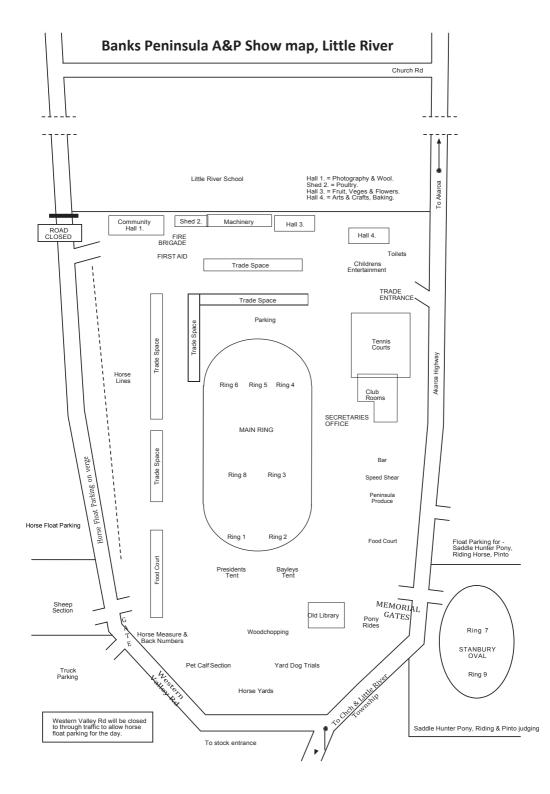

A full Copy of the Health & Safety plan is held in the secretary's office along with a map of the grounds and restricted zones, first aid area and fire extinguishers.